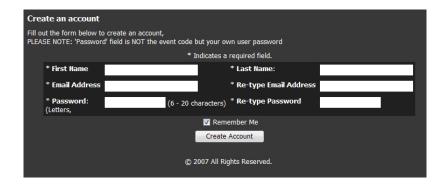

### New REGISTERATION

3. User registration will be required to view your photos the first time. For first time use, you will need to enter your name, email and a user password. Note: This 'password' is not the competitor login but your own user password that you create. This is used to stop others accessing your photos.